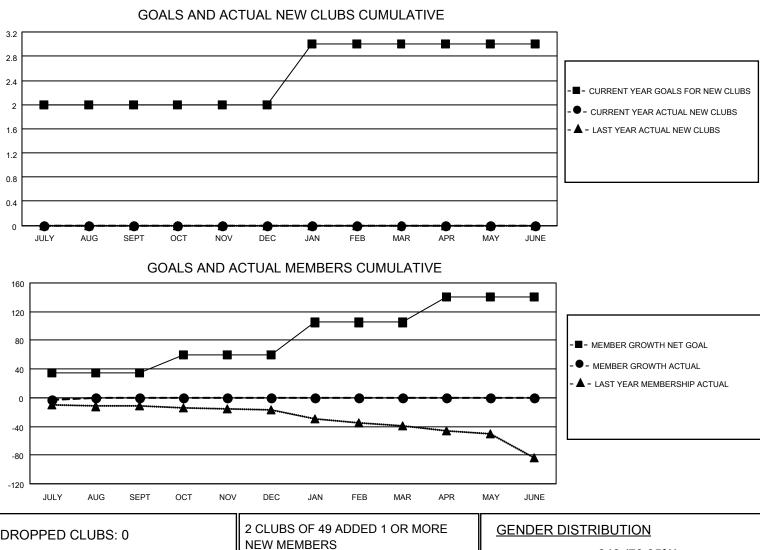

## LOCATION INDIANA

District 25 B

Results as of: 7/31/2020

| Clubs                 |               |           |               | Members               |                          |                         |                                                    |  |  |
|-----------------------|---------------|-----------|---------------|-----------------------|--------------------------|-------------------------|----------------------------------------------------|--|--|
| RESULTS FOR 2020-2021 |               |           |               | RESULTS FOR 2020-2021 |                          |                         |                                                    |  |  |
| QUARTER               | NEW CLUB GOAL | NEW CLUBS | DROPPED CLUBS | QUARTER ME            | EMBER GROWTH NET<br>GOAL | MEMBER GROWTH<br>ACTUAL | DROPPED<br>MEMBERS ACTUAL<br>(including transfers) |  |  |
| JULY/AUG/SEPT         | 2             | 0         | 0             | JULY/AUG/SEPT         | 35                       | 6                       | 8                                                  |  |  |
| OCT/NOV/DEC           | 0             | 0         | 0             | OCT/NOV/DEC           | 25                       | 0                       | 0                                                  |  |  |
| JAN/FEB/MAR           | 1             | 0         | 0             | JAN/FEB/MAR           | 45                       | 0                       | 0                                                  |  |  |
| APR/MAY/JUNE          | 0             | 0         | 0             | APR/MAY/JUNE          | 35                       | 0                       | 0                                                  |  |  |

| DROPPED CLUBS: 0 |   | 2 CLUBS OF 49 ADDED 1 OR MORE<br>NEW MEMBERSGENDER DISTRIBUTION<br>MALEMALE843 (73.0 |                            | <u>STRIBUTION</u><br>843 (73.05%) |     |
|------------------|---|--------------------------------------------------------------------------------------|----------------------------|-----------------------------------|-----|
| DROPPED MEMBERS  |   |                                                                                      | FEMALE                     | 311 (26.95%)                      |     |
| DECEASED         | 4 | CLICK HERE FOR CUMULATIVE                                                            | TOTAL FAMILY UNIT MEMBERS  |                                   | 227 |
| CLUB CANCELLED   | 0 | MEMBERSHIP DATA                                                                      |                            |                                   |     |
| OTHER            | 4 |                                                                                      | FAMILY MEMBERS PAYING HALF |                                   | 114 |
| TOTAL            | 8 |                                                                                      |                            |                                   |     |